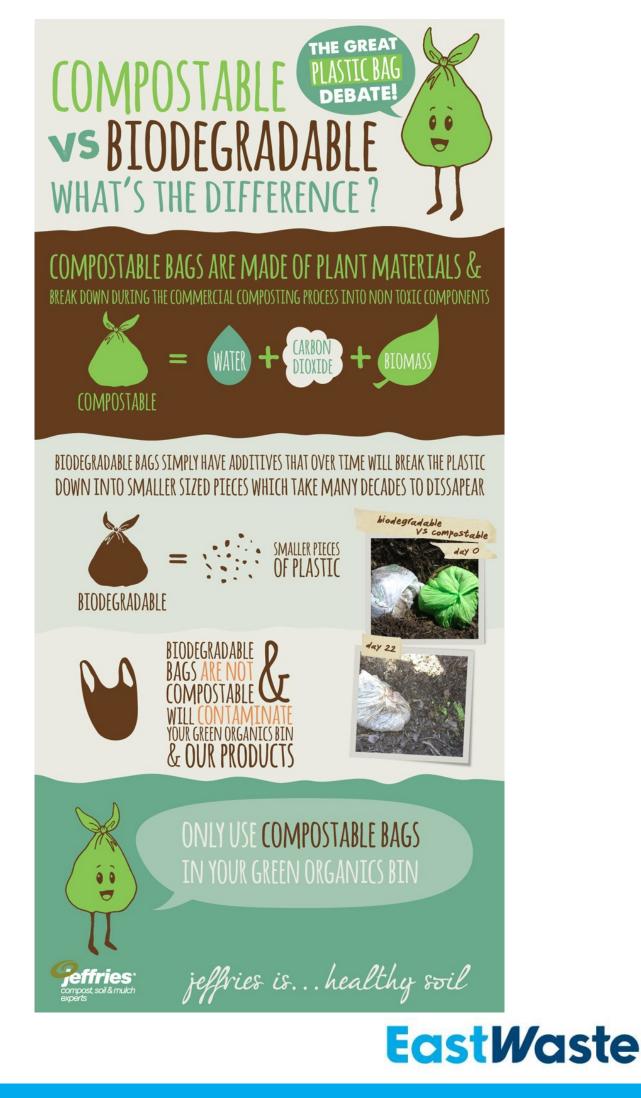

#### **BIODEGRADABLE**

Like degradable bags, biodegradable are often still plastic bags that have microorganisms added to break down the plastic.

Which bin? Biodegradable bags should only be used for and placed into your general waste bin

#### <u>COMPOSTABLE</u>

BIODEGRADABLE

Compostable bags are made of natural plant starch, and do not produce any toxic material. Compostable bags break down readily in a composting system through microbial activity to form compost. In order to be classified as compostable they must meet the Australian Standard for compostability AS4736 and will have this symbol.

Which bin? Compostable bags can be used to line your kitchen caddy for collection of food scraps and then placed into the green lidded **food and garden organics (FOGO) bin.** Don't waste them in your general waste bin as they will not compost well in a landfill environment.