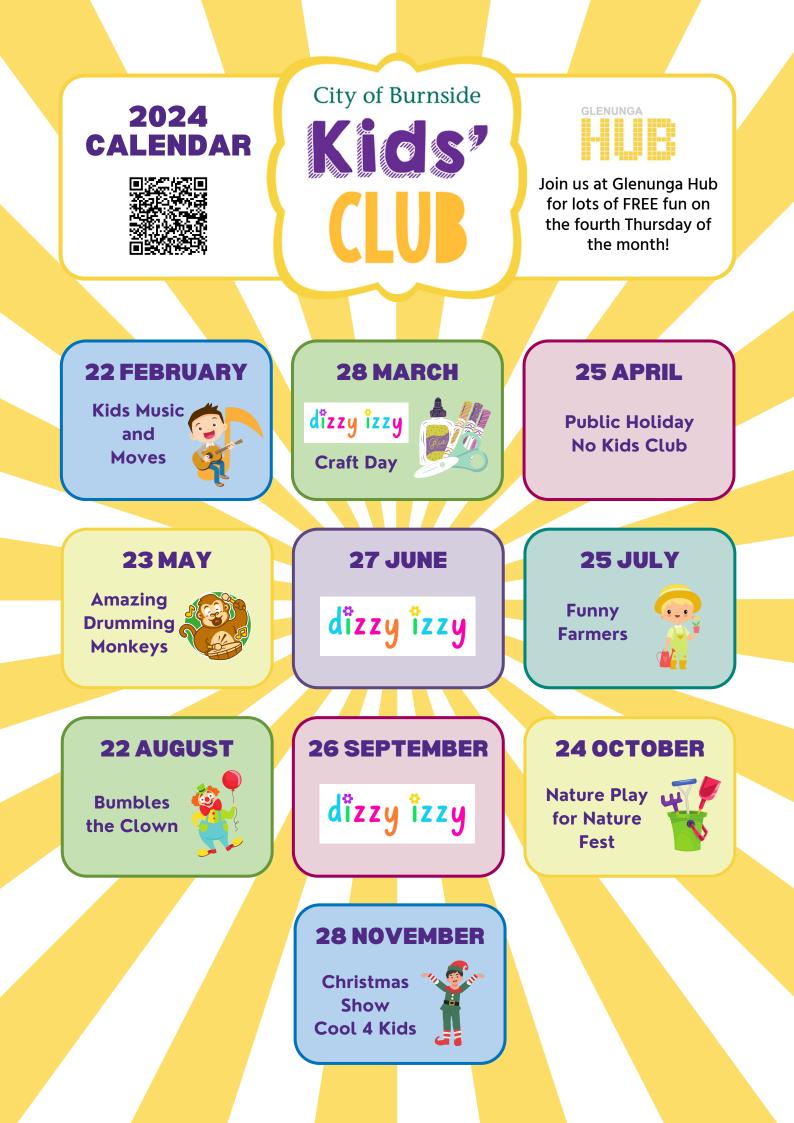

#### **Glenunga Hub Program Calendar**

| Monday                                                         | Tuesday                                                                           | Wednesday                                                                     |
|----------------------------------------------------------------|-----------------------------------------------------------------------------------|-------------------------------------------------------------------------------|
| French Conversation<br>Beginner L1<br>10.30 am - 12 noon       | <b>Yoga Begins with Libby</b><br>9.30 am - 11 am   \$15<br>Libby: 0400 726 651    | <b>Pilates with Sheriden</b><br>9 am - 10 am   \$20<br>Sheriden: 0432 293 682 |
| 8366 4233<br>Community Yoga with<br>Mukti                      | <b>50+ Fitness Group</b><br>9.30 am   \$7<br>M'Liss: 0411 147 074                 | <b>50+ Fitness Group</b><br>9.30 am   \$7<br>M'Liss: 0411 147 074             |
| 9 am - 10 am<br>0452 100 843                                   | French Conversation<br>Advanced                                                   | <b>Spanish Intermediate</b><br>10.30 am - 12 noon                             |
|                                                                | 11 am - 12.30 pm<br>8366 4233                                                     | 8366 4233<br>Writing Wednesdays                                               |
|                                                                | <b>Pilates with Amy</b><br>6.30 pm - 7.30 pm   \$15<br>Amy: 0433 486 489          | 1 pm - 3 pm<br>8366 4233                                                      |
|                                                                | <b>French Conversation</b><br><b>Beginner L1.5</b><br>7 pm - 8.30 pm<br>8366 4233 |                                                                               |
|                                                                |                                                                                   | FISCH                                                                         |
| Thursday                                                       | Friday                                                                            | FISCE<br>Family Initiative Supporting                                         |
| <b>Kids' Club</b><br>4th Thursday of month<br>10 am - 11.30 am | <b>50+ Fitness Group</b><br>9.30 am   \$7<br>M'Liss: 0411 147 074                 | Children's Health                                                             |