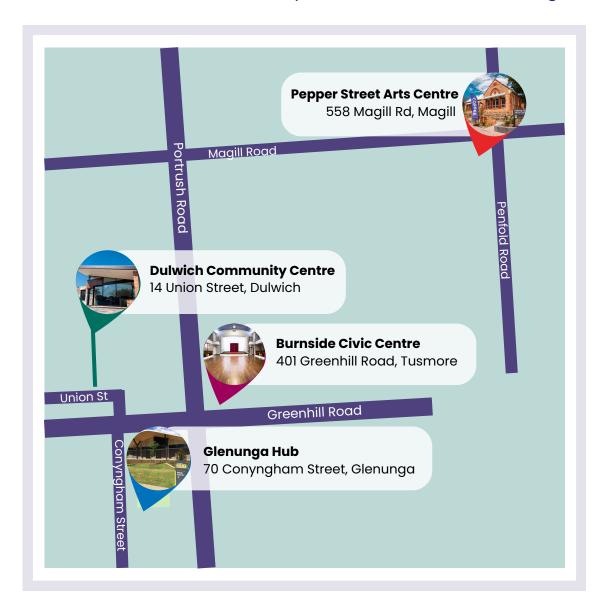

ΜΑΠ

#### **VENUES KEY**

| BALL | Burnside Ballroom, 401 Greenhill Road, Tusmore         |
|------|--------------------------------------------------------|
| BCC  | Burnside Community Centre, 401 Greenhill Road, Tusmore |
| HALL | Burnside Town Hall, 401 Greenhill Road, Tusmore        |
| KEN  | Kensington Baseball Club, 6 Newland Road, Burnside     |
| SHD  | The Shed, 6 Conyngham Street, Glenside                 |
| MAS  | Tusmore Masonic Complex, 1 Fisher Street, Tusmore      |
| VAR  | Various                                                |