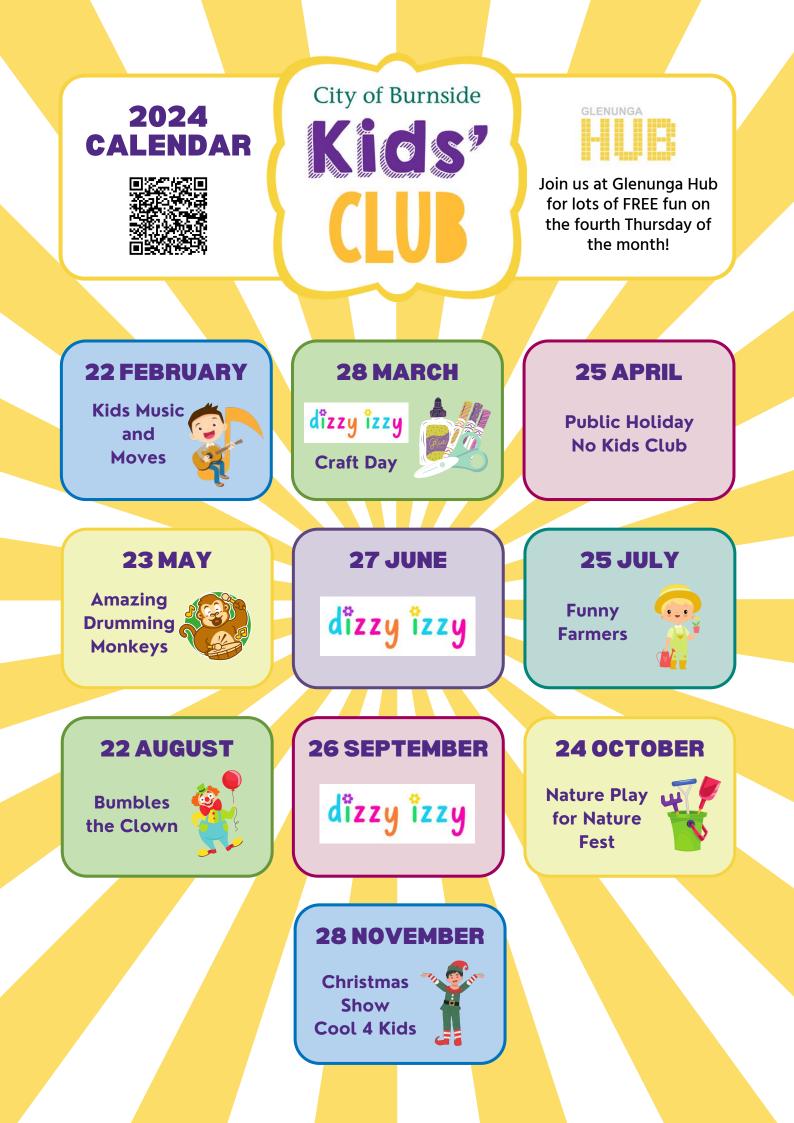

#### **Glenunga Hub Program Calendar**

| Monday                                                         | Tuesday                                                                               | Wednesday                                                                     |
|----------------------------------------------------------------|---------------------------------------------------------------------------------------|-------------------------------------------------------------------------------|
| French Conversation<br>Beginner L1<br>10.30 am - 12 noon       | <b>Yoga Begins with Libby</b><br>9.30 am - 11 am   \$15<br>Libby: 0400 726 651        | <b>Pilates with Sheriden</b><br>9 am - 10 am   \$20<br>Sheriden: 0432 293 682 |
| 8366 4233<br>Community Yoga with<br>Mukti                      | <b>50+ Fitness Group</b><br>9.30 am   \$7<br>M'Liss: 0411 147 074                     | <b>50+ Fitness Group</b><br>9.30 am   \$7<br>M'Liss: 0411 147 074             |
| 9 am - 10 am<br>0452 100 843                                   | French Conversation<br>Advanced<br>11 am - 12.30 pm                                   | <b>Spanish Intermediate</b><br>10.30 am - 12 noon<br>8366 4233                |
|                                                                | 8366 4233<br><b>Pilates with Amy</b><br>6.30 pm - 7.30 pm   \$15<br>Amy: 0433 486 489 | Writing Wednesdays<br>1 pm - 3 pm<br>8366 4233                                |
|                                                                | <b>French Conversation</b><br><b>Beginner L1.5</b><br>7 pm - 8.30 pm<br>8366 4233     |                                                                               |
|                                                                |                                                                                       | FISCH                                                                         |
| Thursday                                                       | Friday                                                                                | Family Initiative Supporting<br>Children's Health                             |
| <b>Kids' Club</b><br>4th Thursday of month<br>10 am - 11.30 am | <b>50+ Fitness Group</b><br>9.30 am   \$7<br>M'Liss: 0411 147 074                     | Scan the QR code to                                                           |

**French Conversation** 

**Beginner L2** 

11 am - 12.30 pm 8366 4233

French Conversation Intermediate

1 pm - 2.30 pm 8366 4233

free | 8366 4250

**Spanish Beginner L2** 

5.30 pm - 7 pm 8366 4233 Scan the QR code to find a workshop to support your family