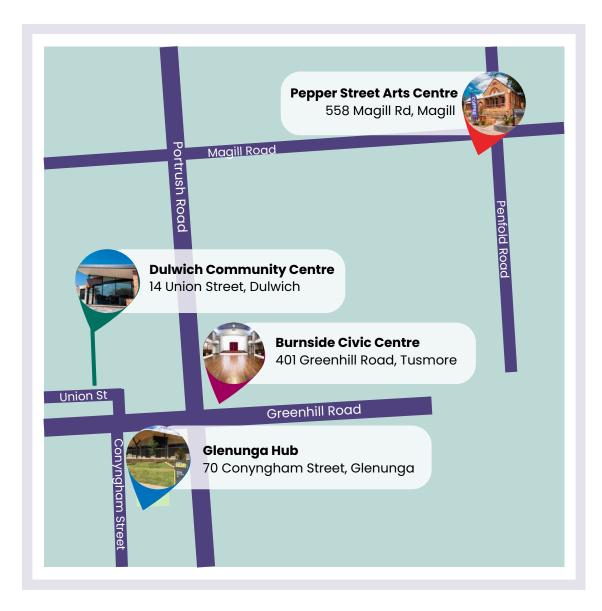

## **Our Community Centres**

Discover Burnside Community Centres; there's something for everyone!

#### **VENUES KEY**

| BALL | Burnside Ballroom, 401 Greenhill Road, Tusmore         |
|------|--------------------------------------------------------|
| BCC  | Burnside Community Centre, 401 Greenhill Road, Tusmore |
| HALL | Burnside Town Hall, 401 Greenhill Road, Tusmore        |
| KEN  | Kensington Baseball Club, 6 Newland Road, Burnside     |
| SHD  | The Shed, 6 Conyngham Street, Glenside                 |
| MAS  | Tusmore Masonic Complex, 1 Fisher Street, Tusmore      |
| VAR  | Various                                                |